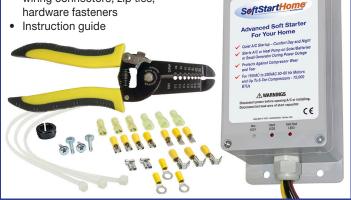

#### COMPLETE SOFTSTART HOME™ PACKAGE INCLUDES:

 SoftStart Home™ Model SSHM6T air conditioner/heat pump soft starter

 Universal accessory kit: wiring connectors, zip ties, hardware fasteners

ORDER NOW AND GET FREE WIRE CRIMPERS
WITH EVERY PURCHASE! (limited time only)