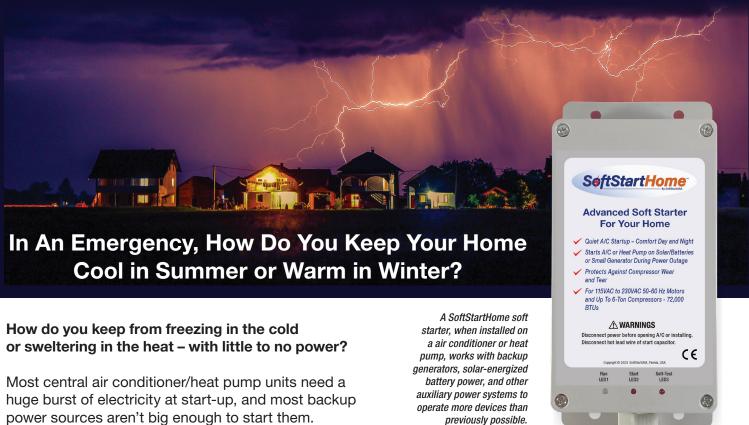

# **Blackout? Brownout? Power Out?**

power sources aren't big enough to start them.

As a result, you freeze in winter or swelter in the heat waiting for the main power to be restored.

## Introducing the SoftStartHome™ Soft Starter For Home Power Emergencies

A SoftStart Home soft starter on a central air conditioner/heat pump lets you stay comfortable by allowing the A/C and heat pump to run. How?

#### SoftStart Home reduces A/C and heat pump startup demand by up to 70%!

It won't MAKE power, but it allows you to START and RUN your cooling or heating with a small generator or battery backup power.