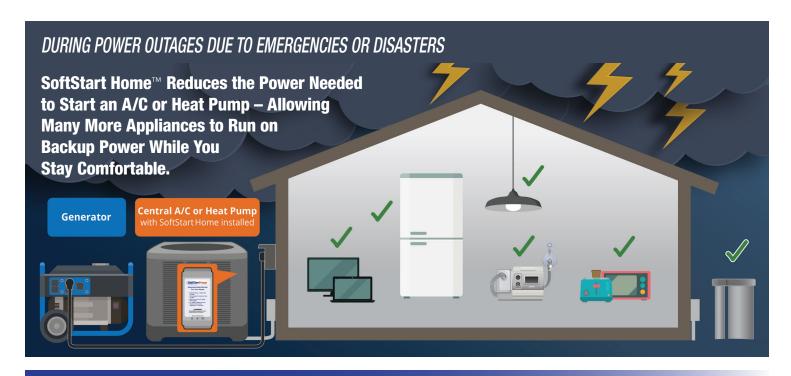

#### SoftStart Home reduces A/C and heat pump startup demand by up to 70%!

It won't MAKE power, but it allows you to START and RUN your cooling or heating with a small generator or battery backup power.

#### SoftStart Home™ lets you:

- Keep cool or warm with A/C or heat pump
- Run the refrigerator, freezer, well pump, lights and other vital devices
- Live safely and comfortably until the main power is restored

## BEST-IN-CLASS YEAR-ROUND PERFORMANCE AND SERVICE

Reduces startup power demand by up to 70%. Delivers more efficient cooling and heating startup with main and backup power sources. Helps keep power demand down during peak periods.