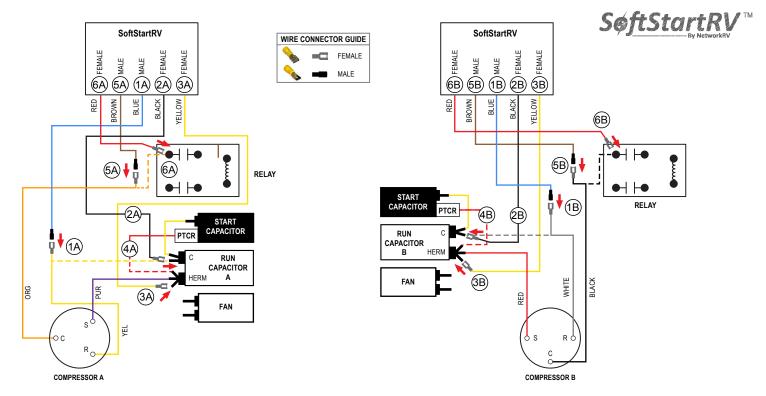

## TURN ALL POWER OFF BEFORE STARTING INSTALLATION.

Route ALL SoftStart wires into the electrical box. Then crimp Connectors onto all SoftStart wires as indicated in drawing.

NOTE: Instructions are separate for Compressors A and B because wires colors are different. Work with one Compressor and one SoftStart at a time to avoid confusion. COMPRESSOR A INSTRUCTIONS

- Step (1A) Follow the Yellow Compressor wire to the "C" terminal of the Run Capacitor. Disconnect and connect to the Blue SoftStart wire.
- Step (2A) Connect Black SoftStart wire to the terminal on the Run Capacitor that the Yellow Compressor wire was on.
- Step (3A) Connect the Yellow SoftStart wire on a terminal next to the Purple Compressor wire on the Herm terminals.
- Step (4A) Disconnect the PTCR Red wire from the Herm Run Capacitor. Seal end with electrical tape and drop it.
- Step 6A Follow Orange Compressor wire to the relay. Disconnect and connect to the Brown SoftStart wire. Tape connection.
- Step (A) Connect the Red SoftStart wire on the terminal that the Orange Compressor wire was on.

## COMPRESSOR B INSTRUCTIONS

- Step (B) Follow White Compressor wire to "C" terminal of Run Capacitor. Disconnect and connect to Blue Softstart wire. Tape connection.
- Step (2B) Connect Black SoftStart wire to the terminal on the Run Capacitor that the White Compressor Wire was on.
- Step (3B) Connect Yellow SoftStart wire on a terminal next to the Red Compressor wire.
- Step (4B) Disconnect the PTCR Red wire from the Herm Run Capacitor. Seal end with electrical tape and drop it.
- Step (5B) Follow Black compressor wire to the relay. Disconnect and connect to the Brown SoftStart wire. Tape connection.
- Step (6B) Connect the Red SoftStart wire on the Terminal the Black Compressor wire was on. Secure all wires. Tape connections with electrical tape.