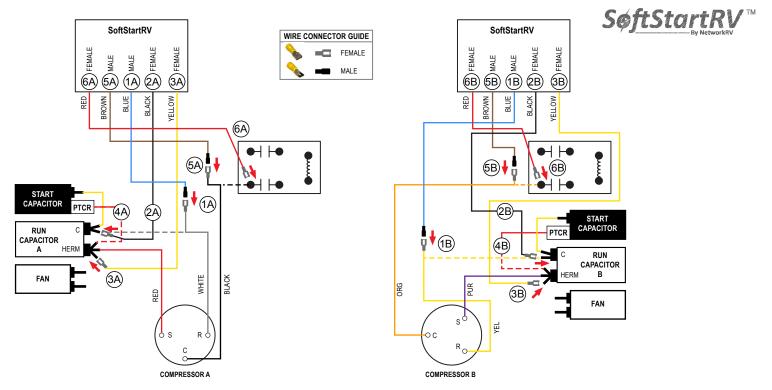

## TURN ALL POWER OFF BEFORE STARTING INSTALLATION.

Route ALL SoftStart wires into the electrical box. Then crimp Connectors onto all SoftStart wires as indicated in drawing

NOTE: Instructions are separate for Compressors A and B because wires colors are different. Work with one Compressor and one SoftStart at a time to avoid confusion. COMPRESSOR A INSTRUCTIONS

- Step (A) Follow White Compressor wire to "C" terminal of Run Capacitor. Disconnect and connect to Blue SoftStart wire. Tape connection.
- Step (2A) Connect Black SoftStart wire to the terminal on the Run Capacitor that the White Compressor Wire was on.
- Step (3A) Connect Yellow SoftStart wire on a terminal next to the Red Compressor wire.
- Step (4A) Disconnect the PTCR Red wire from the Herm Run Capacitor. Seal end with electrical tape and drop it.
- Step (A) Follow Black compressor wire to the relay. Disconnect and connect to the Brown SoftStart wire. Tape connection.
- Step (A) Connect the Red SoftStart wire on the Terminal the Black Compressor wire was on.

## **COMPRESSOR B INSTRUCTIONS**

- Step (B) Follow the Yellow Compressor wire to the "C" terminal of the Run Capacitor. Disconnect and connect to the Blue SoftStart wire.
- Step (2B) Connect Black SoftStart wire to the terminal on the Run Capacitor that the Yellow Compressor wire was on.
- Step (3B) Connect the Yellow SoftStart wire on a terminal next to the Purple Compressor wire on the Herm terminals.
- Step (4B) Disconnect the PTCR Red wire from the Herm Run Capacitor. Seal end with electrical tape and drop it.
- Step (5B) Follow Orange Compressor wire to the relay. Disconnect and connect to the Brown SoftStart wire. Tape connection.
- Step (B) Connect the Red SoftStart wire on the terminal that the Orange Compressor wire was on.