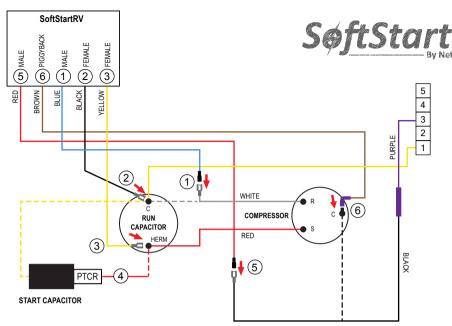

## TURN ALL POWER OFF BEFORE STARTING INSTALLATION.

SUGGESTION: Before starting, use hacksaw to cut off top flange of SoftStartRV unit so that it will fit in space provided. Install SoftStart unit on right side wall toward front of electrical box, but below the wiring access hole. Cut Black, Yellow and Blue SoftStart wires to 12-14 inches in length and strip ends of wire. Attach Connectors as shown above.

Route full-length Brown and Red SoftStart wires to the top of the Compressor. Then attach Connectors as indicated in drawing above.

- Step ① Follow White Compressor Wire from Compressor to Run Capacitor. Disconnect from terminal and connect it to Blue SoftStart wire. Tape connection with electrical tape.
- Step ② Connect Black SoftStart wire to the terminal that the White Compressor Wire was on.
- ${\it Step} \ {\it \textcircled{3}} \ \ {\it Connect Yellow SoftStart wire on terminal next to Red Compressor Wire on HERM side of Run Capacitor.}$
- Step (4) IF there is a second Red wire next to Red Compressor wire on HERM side of Run Capacitor, disconnect it, seal end with tape and drop it.
- Step (§) Remove the Compressor Cap. Disconnect Black wire and connect to Red SoftStart wire. Tape connection.
- Step (6) Break male tangent off piggyback connector, then bend female connector at 90° angle. Connect Brown SoftStart wire onto the terminal that the Black Compressor Wire was on. Route Brown wire over to and out with Red and White Compressor wires. Replace cap.

Secure all wires. Tape connections with electrical tape.

Turn Power and A/C Breaker on. Turn A/C to Auto Cool setting and set the thermostat to 55°F.

Look at SoftStart LED lights. Green light should be "on". Green light means the Compressor is running (there may be a full 3-minute delay before Green light comes on). **IF there is no Green light after 4 minutes**, call SoftStart Tech Support for assistance.

After establishing Green light operation, re-install all A/C covers.

Turn A/C on, set near to outdoor temperature and run for 30 minutes. After 30 minutes, operate A/C normally.

SoftStartRV Wiring Diagram for Coleman Mach 1976-760 (03-20) NC