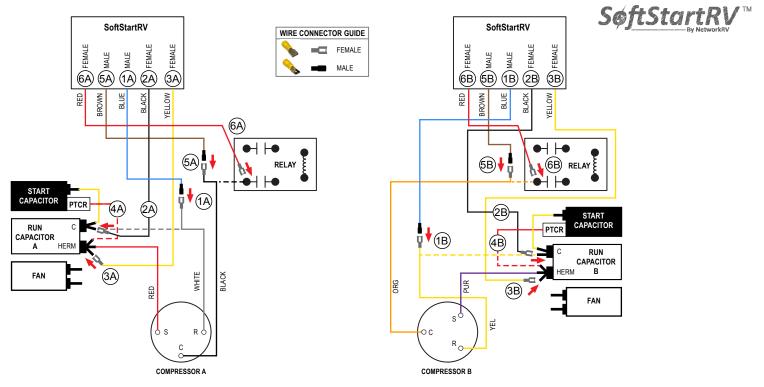

## TURN ALL POWER OFF BEFORE STARTING INSTALLATION.

Route ALL SoftStart wires into the electrical box. Then crimp Connectors onto all SoftStart wires as indicated in drawing.

NOTE: Instructions are separate for Compressors A and B because wires colors are different. Work with one Compressor and one SoftStart at a time to avoid confusion. COMPRESSOR A INSTRUCTIONS

- Step (1A) Follow White Compressor wire to "C" terminal of Run Capacitor. Disconnect and connect to Blue SoftStart wire. Tape connection.
- Step (2A) Connect Black SoftStart wire to the terminal on the Run Capacitor that the White Compressor Wire was on.
- Step (3A) Connect Yellow SoftStart wire on a terminal next to the Red Compressor wire.
- Step (4A) Disconnect the PTCR Red wire from the Herm Run Capacitor. Seal end with electrical tape and drop it.
- Step (A) Follow Black compressor wire to the relay. Disconnect and connect to the Brown SoftStart wire. Tape connection.
- Step (A) Connect the Red SoftStart wire on the Terminal the Black Compressor wire was on.

## **COMPRESSOR B INSTRUCTIONS**

- Step (B) Follow the Yellow Compressor wire to the "C" terminal of the Run Capacitor. Disconnect and connect to the Blue SoftStart wire.
- Step (2B) Connect Black SoftStart wire to the terminal on the Run Capacitor that the Yellow Compressor wire was on.
- Step (3B) Connect the Yellow SoftStart wire on a terminal next to the Purple Compressor wire on the Herm terminals.
- Step (4B) Disconnect the PTCR Red wire from the Herm Run Capacitor. Seal end with electrical tape and drop it.
- Step (5B) Follow Orange Compressor wire to the relay. Disconnect and connect to the Brown SoftStart wire. Tape connection.
- Step (B) Connect the Red SoftStart wire on the terminal that the Orange Compressor wire was on.

SoftStartRV Wiring Diagram for Coleman Dual Basement 1976F304 (09-09) Relay

Copyright © MMXXII NetworkRV LLC. All Rights Reserved.