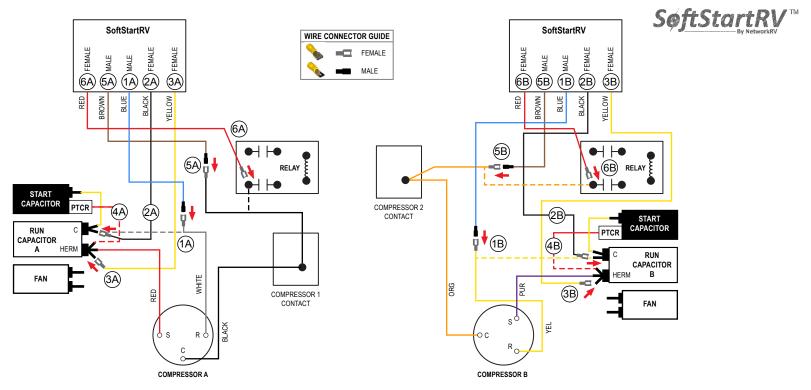

## TURN ALL POWER OFF BEFORE STARTING INSTALLATION.

Route ALL SoftStart wires into the electrical box. Then crimp Connectors onto all SoftStart wires as indicated in drawing.

NOTE: Instructions are separate for Compressors A and B because wires colors are different. Work with one Compressor and one SoftStart at a time to avoid confusion. COMPRESSOR A INSTRUCTIONS

- Step (A) Follow White Compressor wire to "C" terminal of Run Capacitor. Disconnect and connect to Blue Softstart wire. Tape connection.
- Step (2A) Connect Black SoftStart wire to the terminal on the Run Capacitor that the White Compressor Wire was on.
- Step (3A) Connect Yellow SoftStart wire on a terminal next to the Red Compressor wire.
- Step (4A) Disconnect the PTCR Red wire from the Herm Run Capacitor. Seal end with electrical tape and drop it.
- Step (5A) Follow Black Compressor wire to the relay. Disconnect and connect to the Brown SoftStart wire. Tape connection.
- Step (A) Connect the Red SoftStart wire on the Terminal the Black Compressor wire was on.

## **COMPRESSOR B INSTRUCTIONS**

- Step (B) Follow the Yellow Compressor wire to the "C" terminal of the Run Capacitor. Disconnect and connect to the Blue SoftStart wire.
- Step (2B) Connect Black SoftStart wire to the terminal on the Run Capacitor that the Yellow Compressor wire was on.
- Step (3B) Connect the Yellow SoftStart wire on a terminal next to the Purple Compressor wire on the Herm terminals.
- Step (4B) Disconnect the PTCR Red wire from the Herm Run Capacitor. Seal end with electrical tape and drop it.
- Step (5B) Follow Orange Compressor wire to the relay. Disconnect and connect to the Brown SoftStart wire. Tape connection.
- Step (6B) Connect the Red SoftStart wire on the terminal that the Orange Compressor wire was on.

SoftStartRV Wiring Diagram for Coleman Dual Basement 1976E304 (7-03)

Copyright © MMXXII NetworkRV LLC. All Rights Reserved.