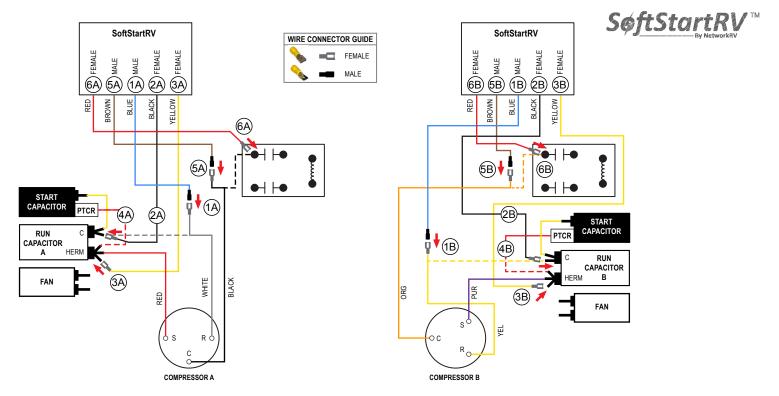

## TURN ALL POWER OFF BEFORE STARTING INSTALLATION.

Route ALL SoftStart wires into the electrical box. Then crimp Connectors onto all SoftStart wires as indicated in drawing.

NOTE: Instructions are separate for Compressors A and B because wires colors are different. Work with one Compressor and one SoftStart at a time to avoid confusion. COMPRESSOR A INSTRUCTIONS

- Step (A) Follow White Compressor wire to "C" terminal of Run Capacitor. Disconnect and connect to Blue SoftStart wire. Tape connection.
- Step (2A) Connect Black SoftStart wire to the terminal on the Run Capacitor that the White Compressor Wire was on.
- Step (3A) Connect Yellow SoftStart wire on a terminal next to the Red Compressor wire.
- Step (4A) Disconnect the PTCR Red wire from the Herm Run Capacitor. Seal end with electrical tape and drop it.
- Step (A) Follow Black compressor wire to the relay. Disconnect and connect to the Brown SoftStart wire. Tape connection.
- Step (6A) Connect the Red SoftStart wire on the Terminal the Black Compressor wire was on.

## **COMPRESSOR B INSTRUCTIONS**

- Step (B) Follow the Yellow Compressor wire to the "C" terminal of the Run Capacitor. Disconnect and connect to the Blue SoftStart wire.
- Step (2B) Connect Black SoftStart wire to the terminal on the Run Capacitor that the Yellow Compressor wire was on.
- Step (3B) Connect the Yellow SoftStart wire on a terminal next to the Purple Compressor wire on the Herm terminals.
- Step (4B) Disconnect the PTCR Red wire from the Herm Run Capacitor. Seal end with electrical tape and drop it.
- Step (5B) Follow Orange Compressor wire to the relay. Disconnect and connect to the Brown SoftStart wire. Tape connection.
- Step (6B) Connect the Red SoftStart wire on the terminal that the Orange Compressor wire was on.

SoftStartRV Wiring Diagram for Coleman Dual Basement 1976C304 (12-00)

Copyright © MMXXII NetworkRV LLC. All Rights Reserved.