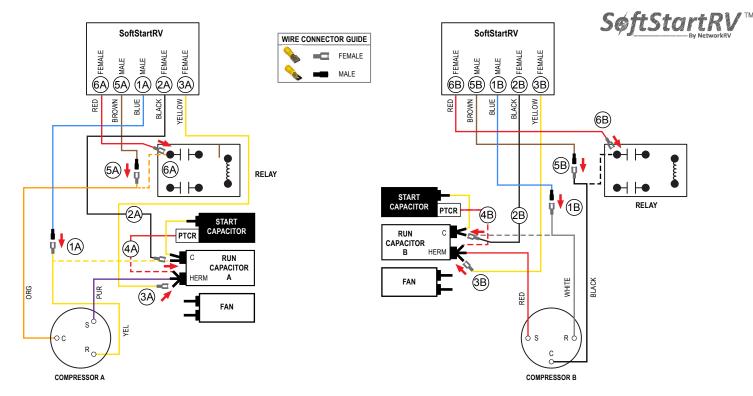

## TURN ALL POWER OFF BEFORE STARTING INSTALLATION.

Route ALL SoftStart wires into the electrical box. Then crimp Connectors onto all SoftStart wires as indicated in drawing.

NOTE: Instructions are separate for Compressors A and B because wires colors are different. Work with one Compressor and one SoftStart at a time to avoid confusion. COMPRESSOR A INSTRUCTIONS

- Step (1A) Follow the Yellow Compressor wire to the "C" terminal of the Run Capacitor. Disconnect and connect to the Blue SoftStart wire.
- Step (2A) Connect Black SoftStart wire to the terminal on the Run Capacitor that the Yellow Compressor wire was on.
- Step (3A) Connect the Yellow Softstart wire on a terminal next to the Purple Compressor wire on the Herm terminals.
- Step (4A) Disconnect the PTCR Red wire from the Herm Run Capacitor. Seal end with electrical tape and drop it.
- Step (5A) Follow Orange Compressor wire to the relay. Disconnect and connect to the Brown SoftStart wire. Tape connection.
- Step (A) Connect the Red SoftStart wire on the terminal that the Orange Compressor wire was on.

## COMPRESSOR B INSTRUCTIONS

- Step (B) Follow White Compressor wire to "C" terminal of Run Capacitor. Disconnect and connect to Blue Softstart wire. Tape connection.
- Step (2B) Connect Black SoftStart wire to the terminal on the Run Capacitor that the White Compressor Wire was on.
- Step (3B) Connect Yellow SoftStart wire on a terminal next to the Red Compressor wire.
- Step (4B) Disconnect the PTCR Red wire from the Herm Run Capacitor. Seal end with electrical tape and drop it.
- Step (5B) Follow Black compressor wire to the relay. Disconnect and connect to the Brown SoftStart wire. Tape connection.
- Step (6B) Connect the Red SoftStart wire on the Terminal the Black Compressor wire was on. Secure all wires. Tape connections with electrical tape.

SoftStartRV Wiring Diagram for Coleman Dual Basement 1976B119 (02-94)

Copyright © MMXXII NetworkRV LLC. All Rights Reserved.