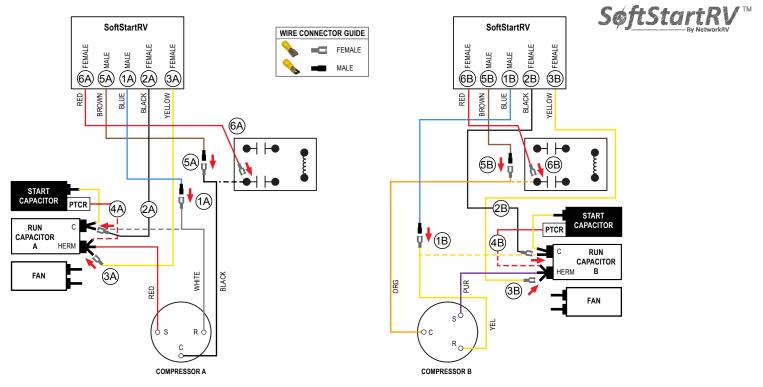

## TURN ALL POWER OFF BEFORE STARTING INSTALLATION.

Route ALL SoftStart wires into the electrical box. Then crimp Connectors onto all SoftStart wires as indicated in drawing

NOTE: Instructions are separate for Compressors A and B because wires colors are different. Work with one Compressor and one SoftStart at a time to avoid confusion. COMPRESSOR A INSTRUCTIONS

- Step (A) Follow White Compressor wire to "C" terminal of Run Capacitor. Disconnect and connect to Blue Softstart wire. Tape connection.
- Step (2A) Connect Black SoftStart wire to the terminal on the Run Capacitor that the White Compressor Wire was on.
- Step (3A) Connect Yellow SoftStart wire on a terminal next to the Red Compressor wire.
- Step (4A) Disconnect the PTCR Red wire from the Herm Run Capacitor. Seal end with electrical tape and drop it.
- Step (A) Follow Black compressor wire to the relay. Disconnect and connect to the Brown SoftStart wire. Tape connection.
- Step (A) Connect the Red SoftStart wire on the Terminal the Black Compressor wire was on.

## **COMPRESSOR B INSTRUCTIONS**

- Step (B) Follow the Yellow Compressor wire to the "C" terminal of the Run Capacitor. Disconnect and connect to the Blue SoftStart wire.
- Step (2B) Connect Black SoftStart wire to the terminal on the Run Capacitor that the Yellow Compressor wire was on.
- Step (3B) Connect the Yellow Softstart wire on a terminal next to the Purple Compressor wire on the Herm terminals.
- Step (4B) Disconnect the PTCR Red wire from the Herm Run Capacitor. Seal end with electrical tape and drop it.
- Step (5B) Follow Orange Compressor wire to the relay. Disconnect and connect to the Brown SoftStart wire. Tape connection.
- Step (B) Connect the Red SoftStart wire on the terminal that the Orange Compressor wire was on.

SoftStartRV Wiring Diagram for Coleman Dual Basement 1976-568 (5-16)

Copyright © MMXXII NetworkRV LLC. All Rights Reserved.