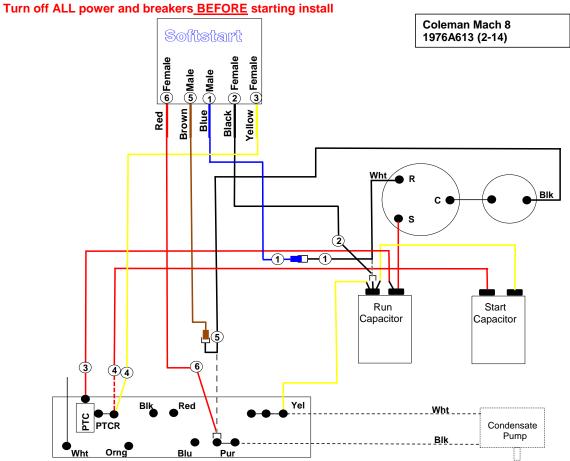

Step 1) Follow white compressor wire to RUN capacitor, Disconnect and connect it to Blue Softstart wire.

Step 2) Connect Black Softstart wire on terminal white wire was on.

Step 3) Disconnect red compressor wire and PTCR, Disconnect red wire from PTCR and

connect red wire back on terminal PTRC was on

Step 4) disconnect red wire that is next to PTCR and tape end, Connect Yellow softstart wire on terminal 2nd red wire was on Step 5) follow Black compressor wire to terminal that says PUR, Disconnect and connect it to Brown Softstart wire.

Step 6) Connect Red Softstart wire on terminal Black compressor wire was on.

Secure wires, turn power and AC breaker on, Turn fan oh Hi 1 min, Turn AC to auto cool and set Tstat to 55. Go look at softstart you should have a green light on left( there can be a 3 min delay before light come on) If after 4 min no green call Tech Support